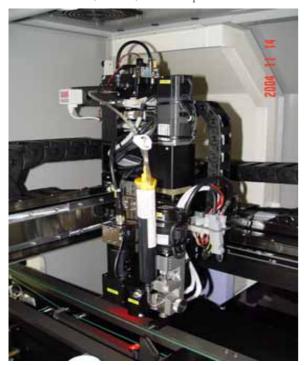

## Auger - pump

**PSU-1000A** 

( High viscosity ) 10 ~ 3,000,000 cps

■Micro-Pitch Patent No. 0307632