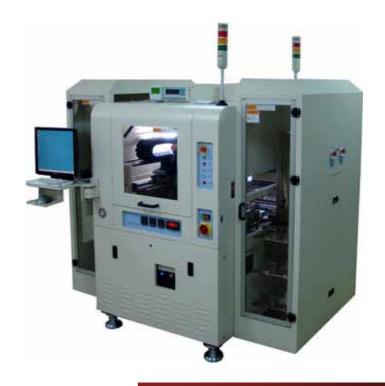

### **System Lay-out**

#### **Dimension of Machine**

2102 (w) x 2050 (d) x 1761 (h) mm