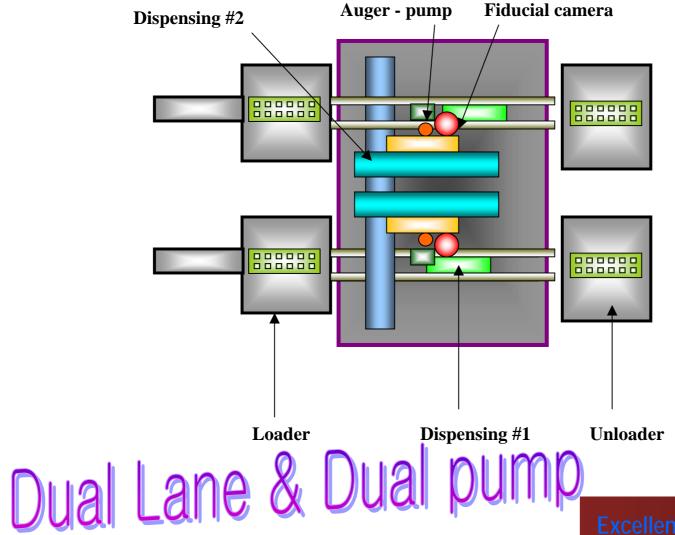

### **Features:**

- Linear servo for position repeatability under 2μm , 3 sigma
- various pump selection & conversion( Auger)
- Simple steps for Auto calibration procedure (no adjustments)
- Adopt laser sensor system for Height check & calibration
- Easy programming & intimate user interface
- Needle cleaning paper roll type (Option)
- Multi function pattern
- Flying vision function ( high speed fiducial check )
- Dual Lane & Dual pump & Dual Robot
- Syringe residual quantity differential pressure sensor apply